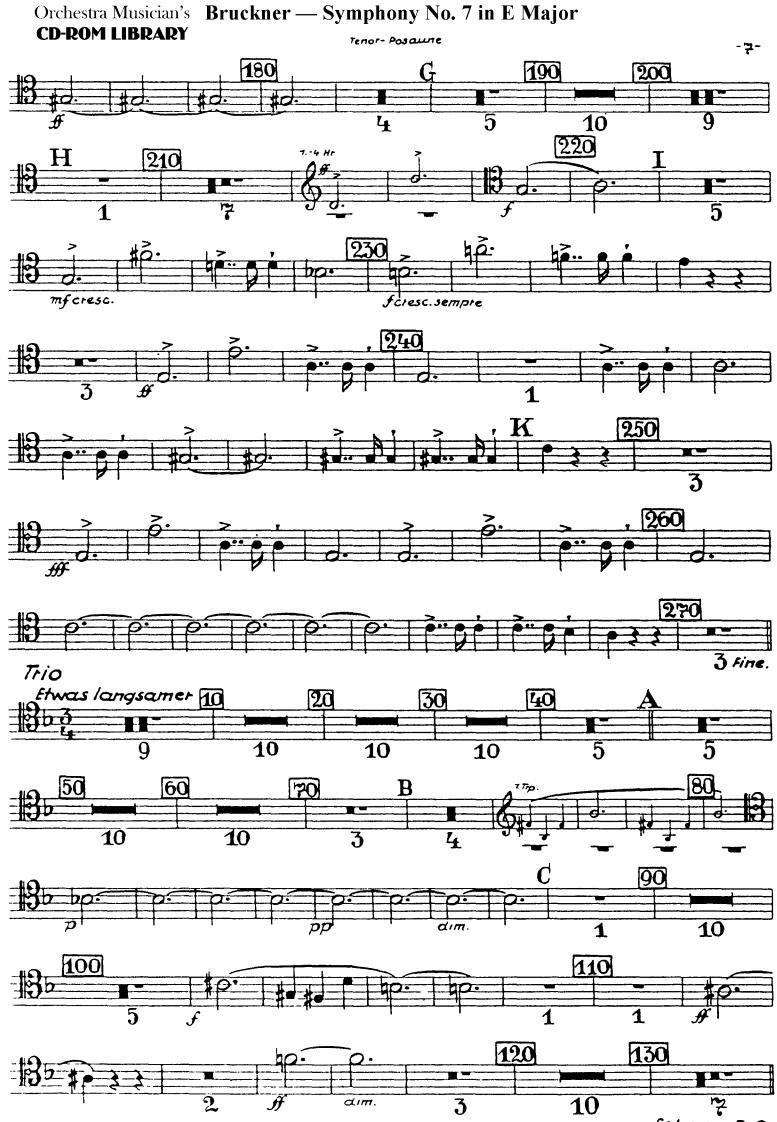

# Bruckner — Symphony No. 7 in E Major Orchestra Musician's CD-ROM LIBRARY

Tenor-Posaune

**CD-ROM LIBRARY** 

# Bruckner — Symphony No. 7 in E Major Orchestra Musician's CD-ROM LIBRARY

вая - Розашпе

3. Satz (Scherzo)

4. Satz (Finale)