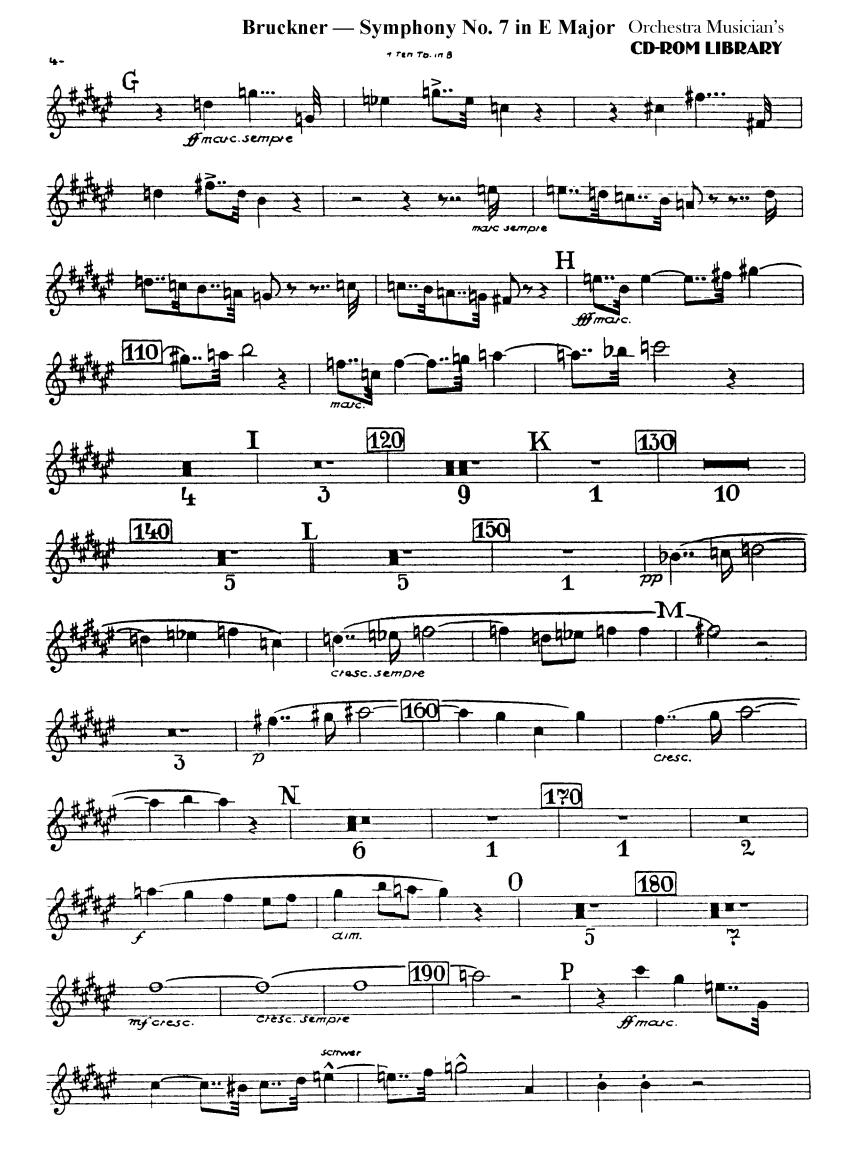

## Bruckner — Symphony No. 7 in E Major Orchestra Musician's

Tenor · Pasaune

**CD-ROM LIBRARY** 

4. Satz (Finale)