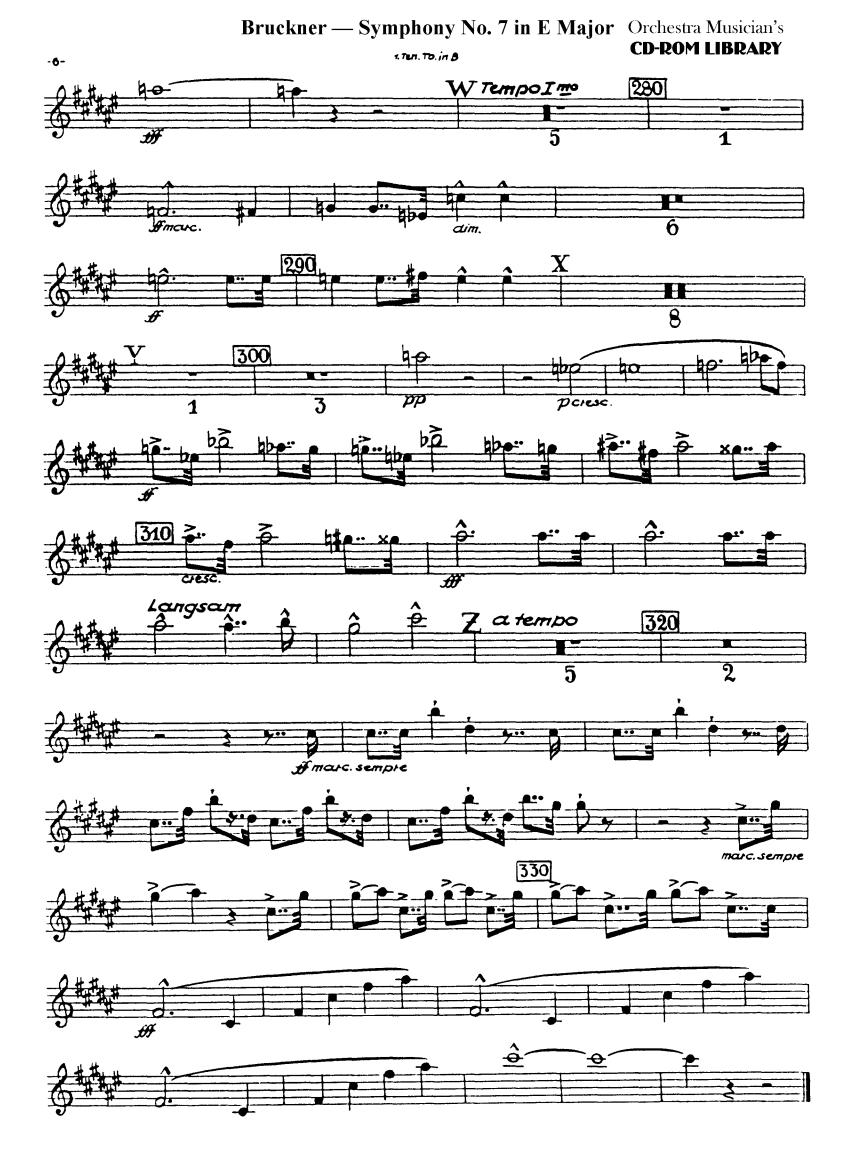

## Bruckner — Symphony No. 7 in E Major Orchestra Musician's

Tenor · Pasaune

**CD-ROM LIBRARY** 

4. Satz (Finale)