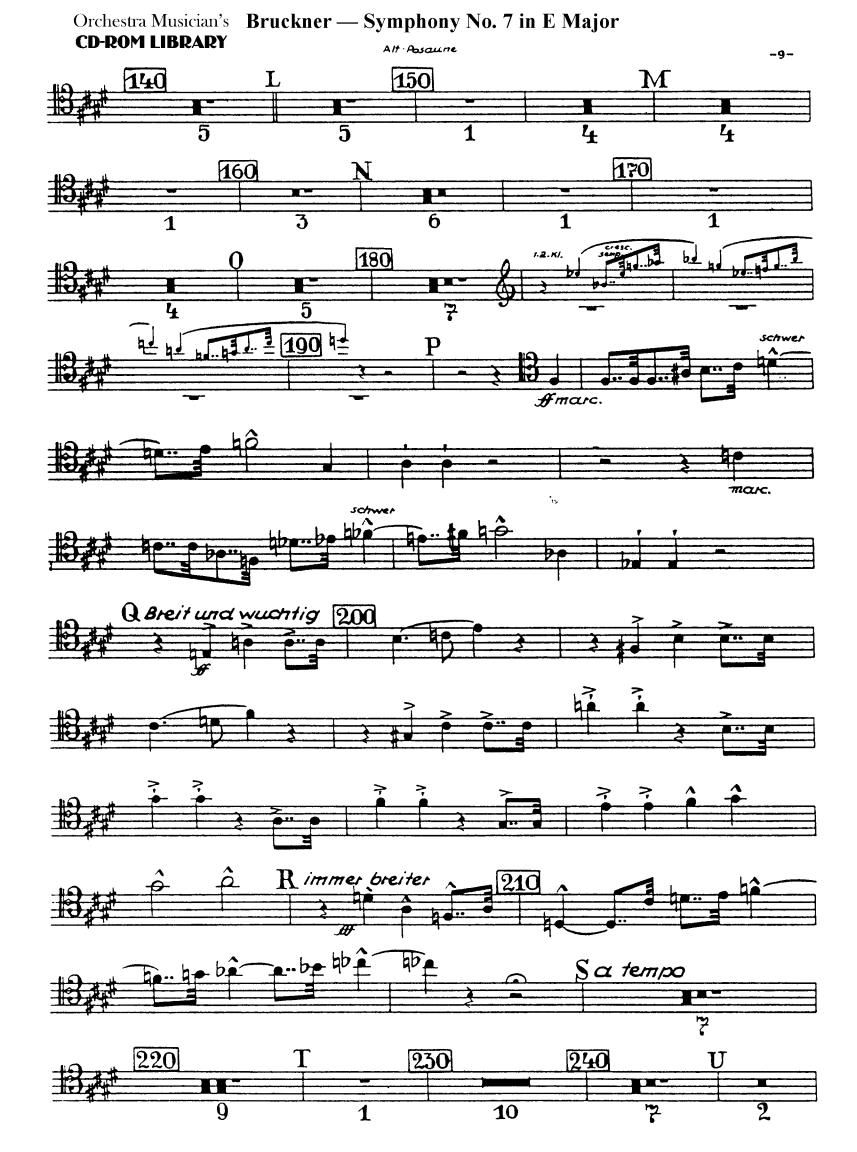

# Bruckner — Symphony No. 7 in E Major Orchestra Musician's CD-ROM LIBRARY

Tenor-Posaune

**CD-ROM LIBRARY** 

#### 4. Satz (Finale)

Orchestra Musician's Bruckner — Symphony No. 7 in E Major

2