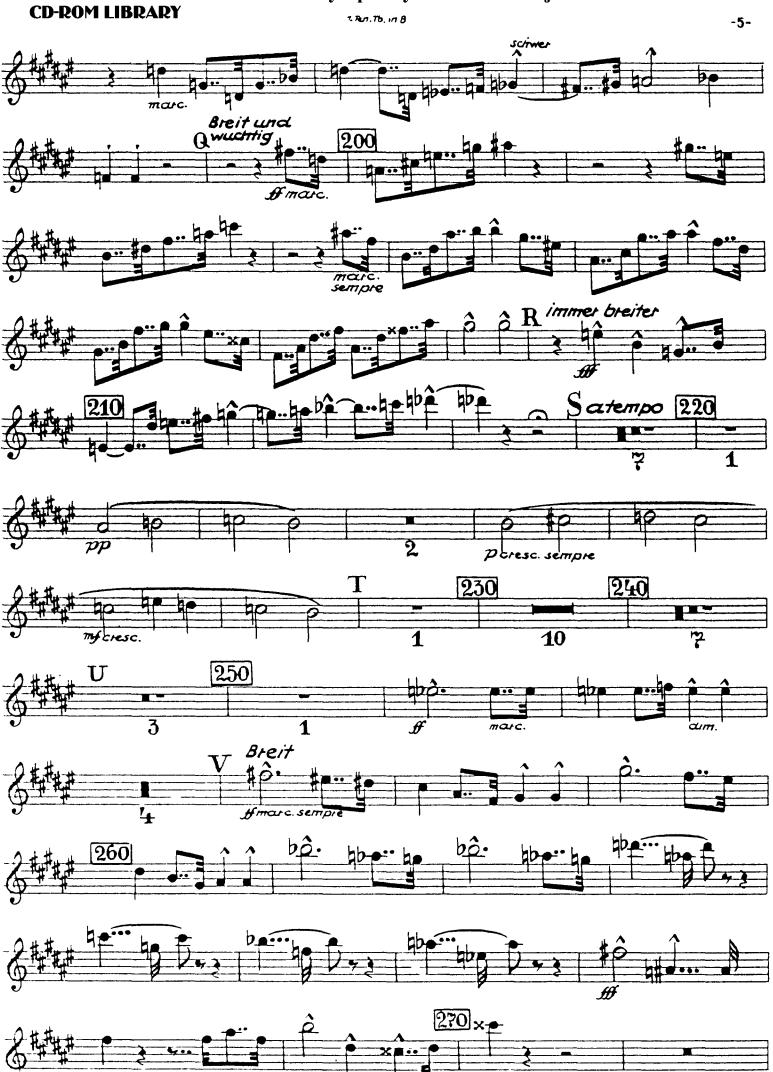

## Bruckner — Symphony No. 7 in E Major Orchestra Musician's

Tenor · Pasaune

**CD-ROM LIBRARY** 

4. Satz (Finale)