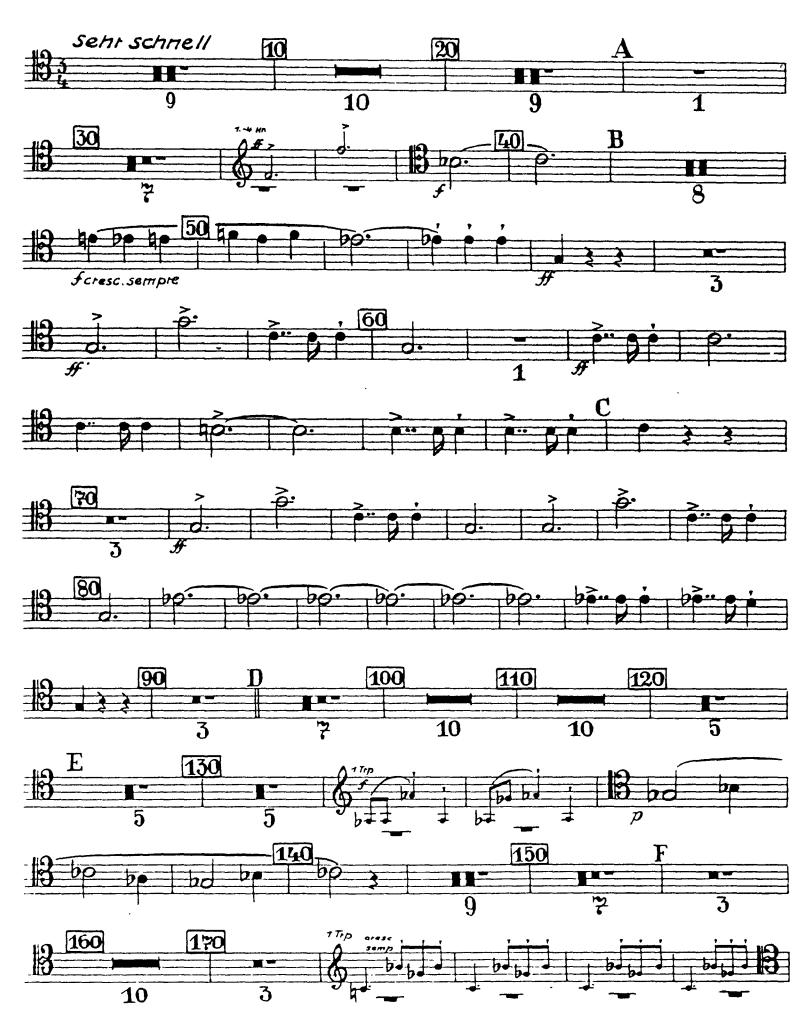

#### 3. Satz (Scherzo)

Scherzo D.C

## Bruckner — Symphony No. 7 in E Major Orchestra Musician's

Tenor · Pasaune

**CD-ROM LIBRARY** 

4. Satz (Finale)