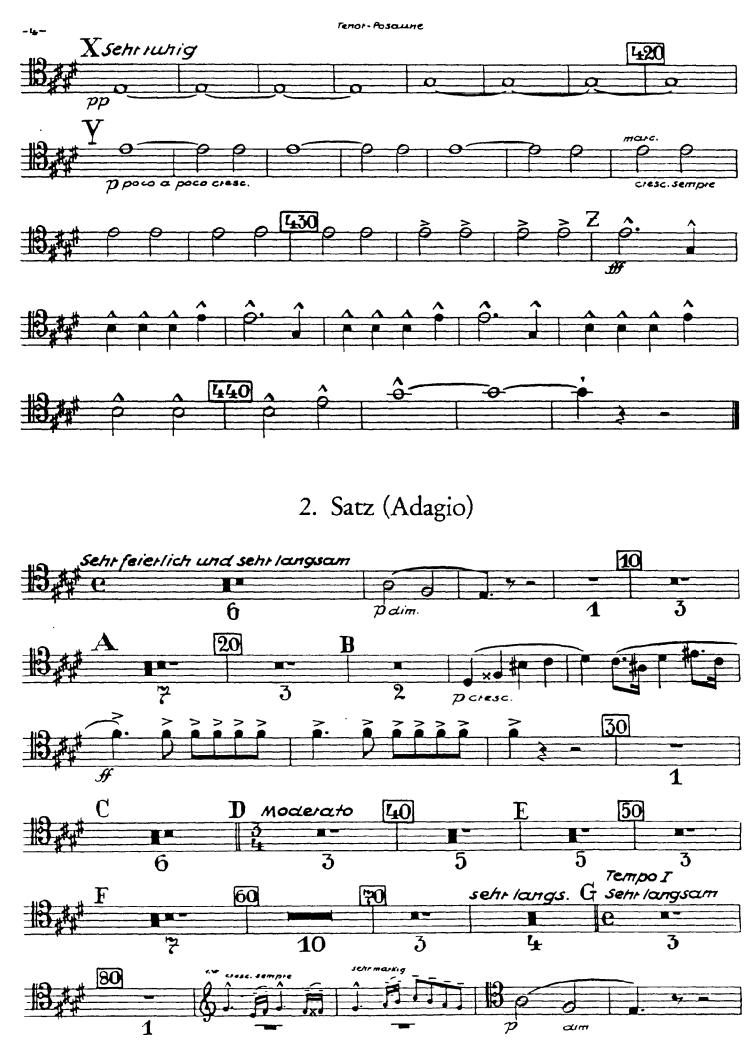

## Anton Bruckner Symphony No. 7 in E Major

1. Satz

Tenor-Posaune

### 2. Satz (Adagio)

\_\_\_\_\_