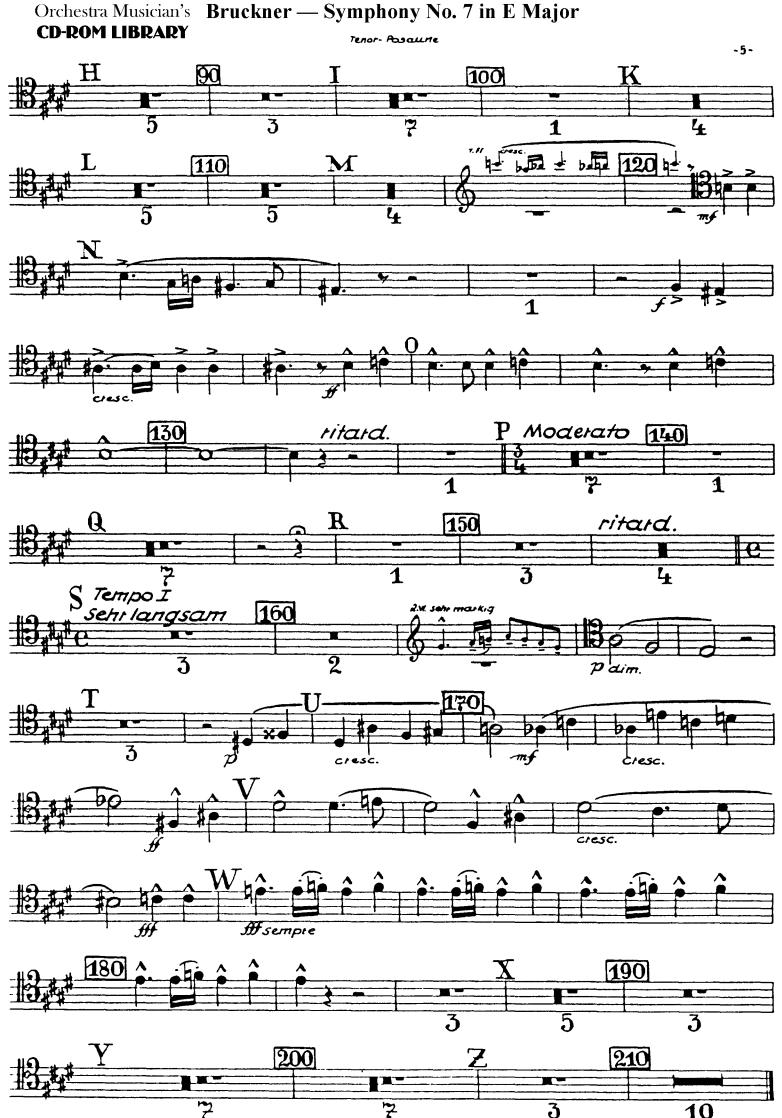

# Bruckner — Symphony No. 7 in E Major Orchestra Musician's CD-ROM LIBRARY

Tenor-Posaune

**CD-ROM LIBRARY** 