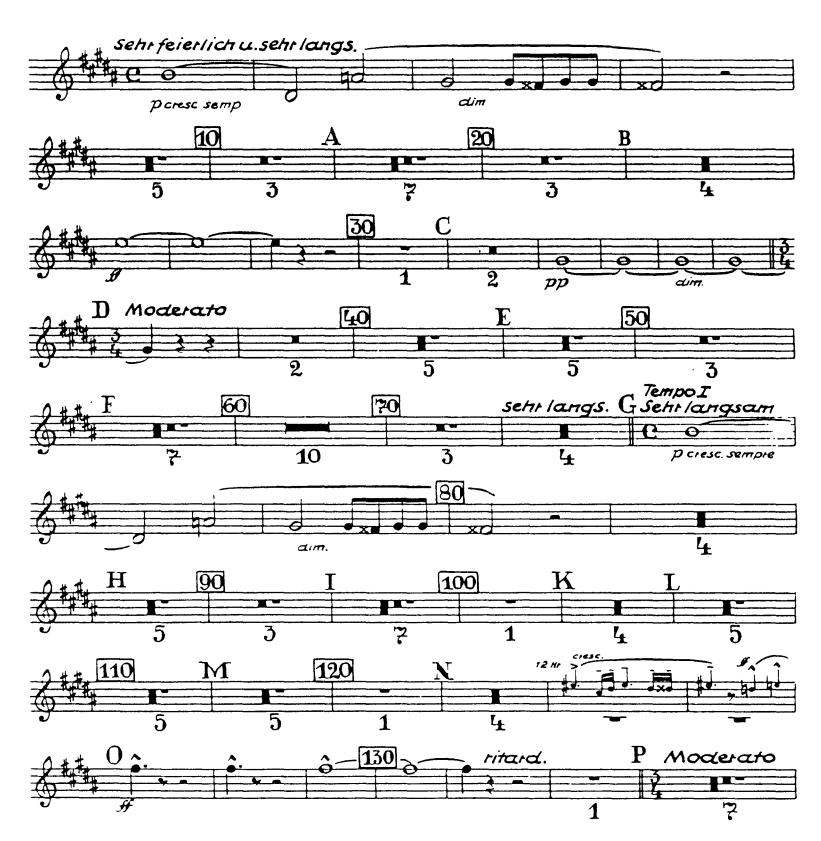

### Anton Bruckner Symphony No. 7 in E Major

1. Satz tacet

1. Tenor-Tuba in B

### 2. Satz (Adagio)

\_\_\_\_\_