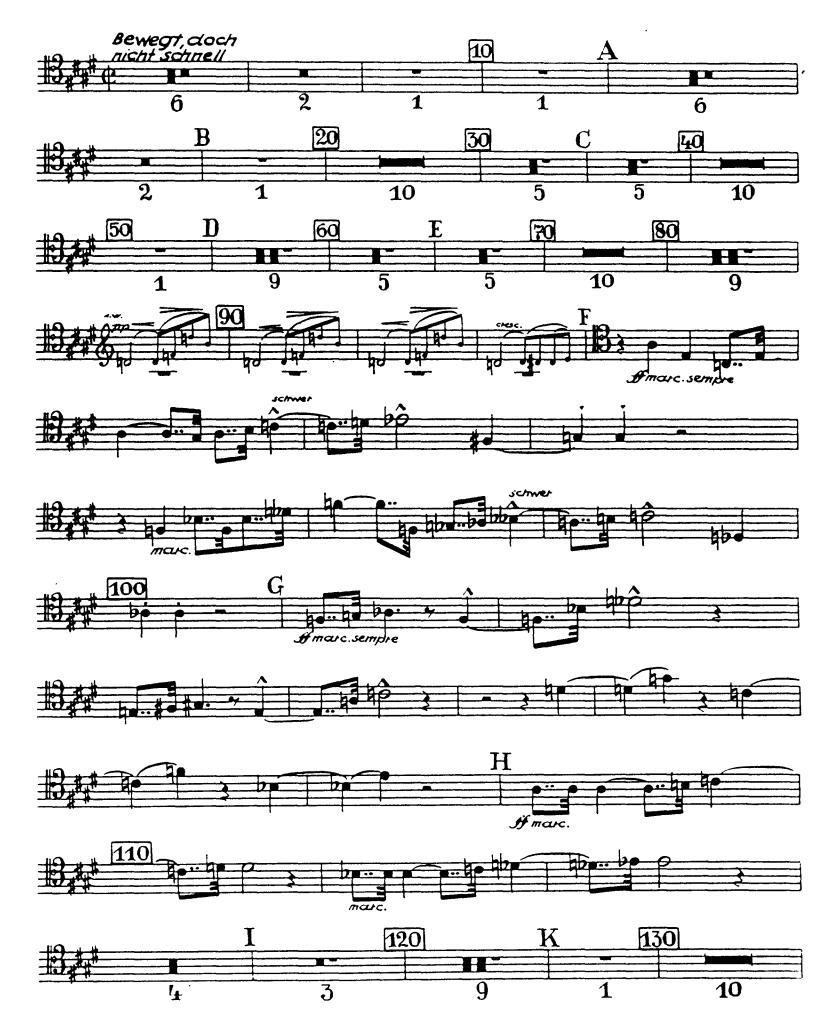

## Bruckner — Symphony No. 7 in E Major Orchestra Musician's

Tenor · Pasaune

**CD-ROM LIBRARY** 

4. Satz (Finale)

#### 4. Satz (Finale)

Orchestra Musician's Bruckner — Symphony No. 7 in E Major

2