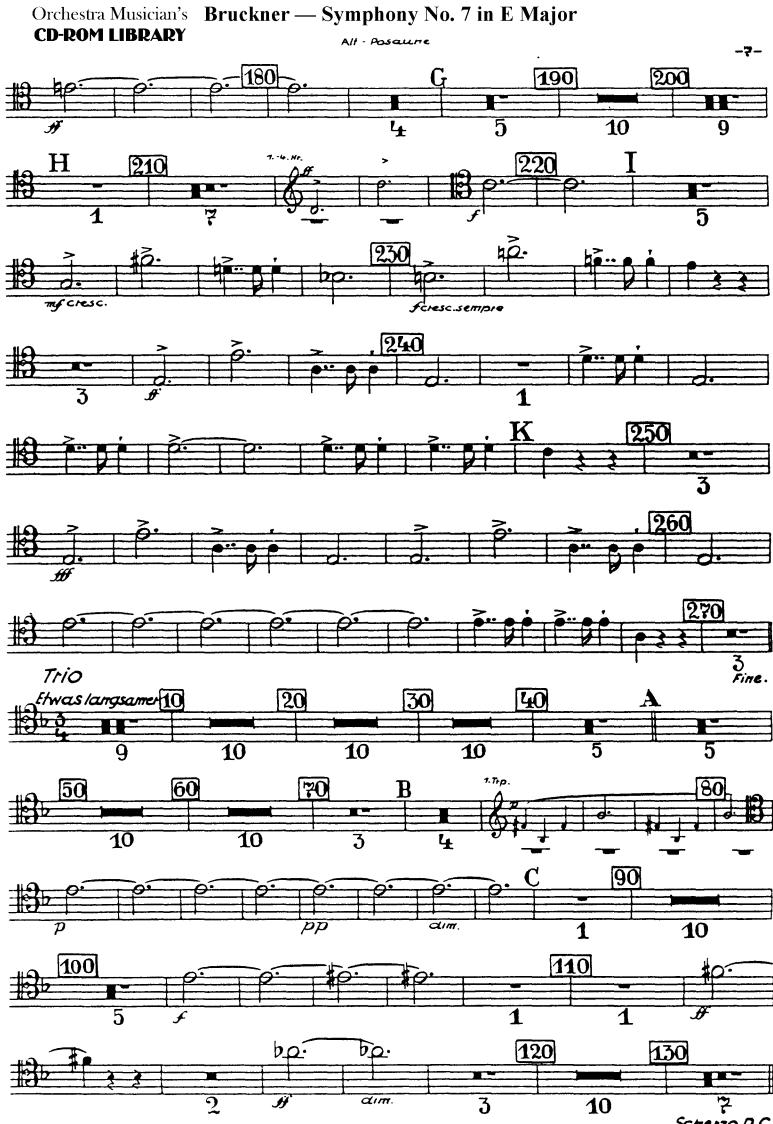

#### 3. Satz (Scherzo)

Scherzo D.C

# Bruckner — Symphony No. 7 in E Major Orchestra Musician's CD-ROM LIBRARY

вая - Розашпе

3. Satz (Scherzo)

4. Satz (Finale)